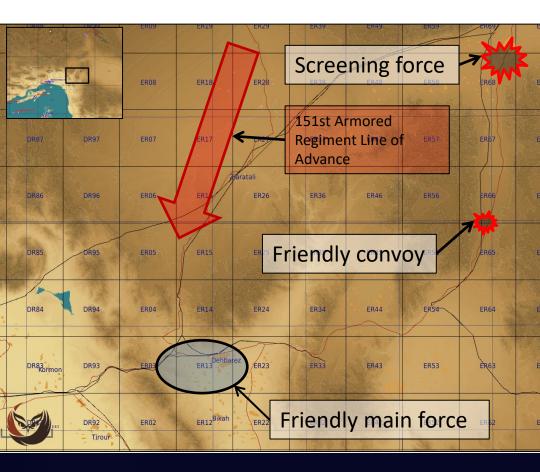

## **INFORMATION:**

In the cover of darkness last night, a small friendly screening force that was located as shown on the map below was in contact with the enemy, and we lost contact with them afterwards.

A couple hours later a convoy that was sent forward to assist and identify what was happening, but after they reported they were in contact with the enemy we lost comms with them.

## **ASSESSMENT:**

It is likely that a large manuver force is moving SOUTH on the easter axis toward friendly forces. This movement seem to be aligned with 151st Armored Regiments movement SOUTH toward our main friendly force.